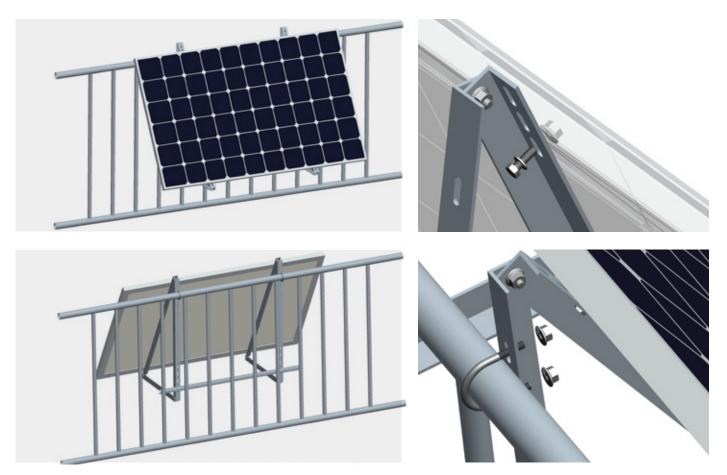

## Solar Balcony Tripod

- ► Lightweight system, ideal for easy installation and transportation
- ► Completely pre-assembled, simply unfolded and secured to the balcony for Installation.

## Components