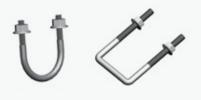

## 2. Other components

Rail

M8\*25 Hex Bolt

**Specification** 

Rail Splice

M8 U Bolt (Round or Square)

M8\*20 Hex Bolt

Steel Tie