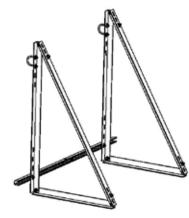

## Solar Balcony Tripod

- ► Lightweight system, ideal for easy installation and transportation
- ► Completely pre-assembled, simply unfolded and secured to the balcony for Installation.