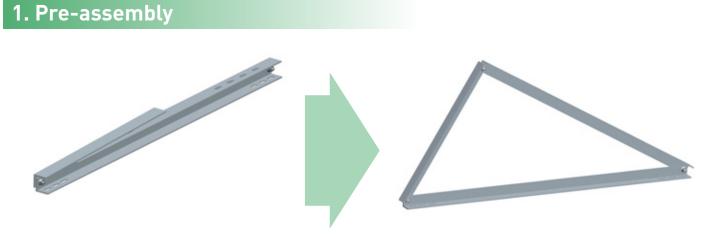

## Solar Balcony Tripod



- ► Lightweight system, ideal for easy installation and transportation
- ► Completely pre-assembled, simply unfolded and secured to the balcony for Installation.

## Components



## 2. Other components



Rail



M8\*25 Hex Bolt

**Specification** 



Rail Splice



M8 U Bolt (Round or Square)



M8\*20 Hex Bolt



Steel Tie



| Model             |
|-------------------|
| Туре              |
| Application       |
| Tilt Angle        |
| Material          |
| Panel Orientation |
| Max Panel Width   |
| Design Standard   |
| Warranty          |
| Max Wind Speed    |
| Max Snow Load     |

SBT1 Solar Balcony Tripod Balcony Fixed 30° Al6005-T5 & SUS304 Landscape 1150mm DIN 1055 10 years 30 m/s 1 kN/m²

## Package



| Quanty / Carton | 1 set ( 2 pieces) |
|-----------------|-------------------|
| Carton Size     | 1180x1050x1100mm  |
| N. W. / CTN     | 5.4kg             |
| G.W. / CTN      | 5.6kg             |