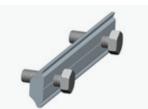

## 2. Other components

Rail

M8\*25 Hex Bolt

**Specification** 

Rail Splice

M8 U Bolt (Round or Square)

M8\*20 Hex Bolt

Steel Tie