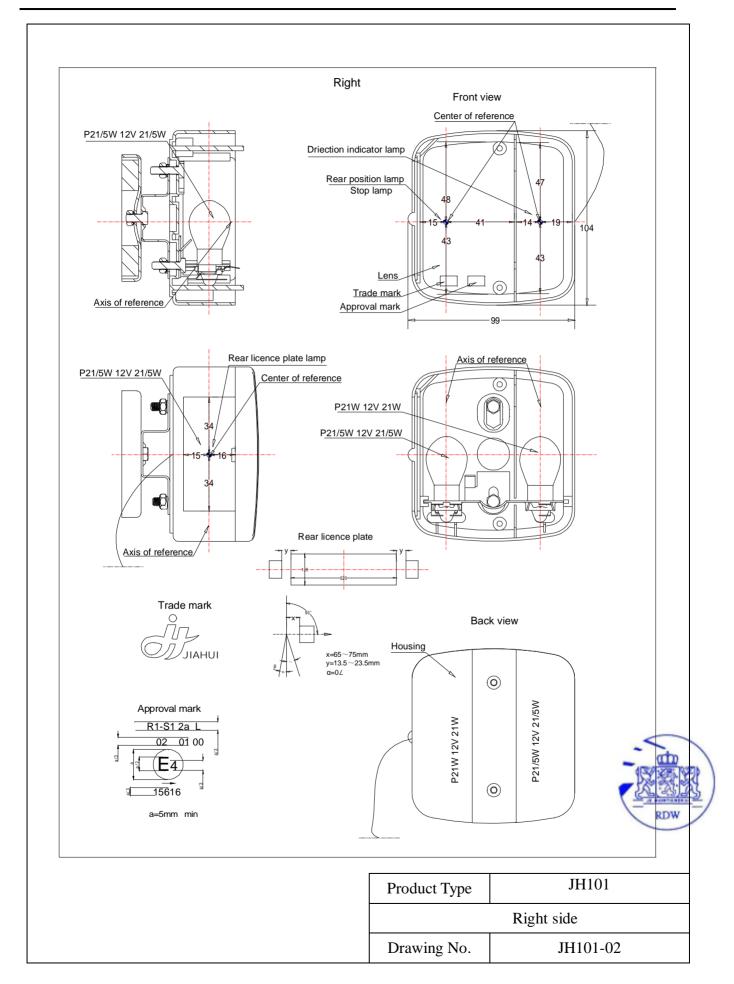

# 1. Specification data

| Туре                       |               | JH101                   |                    |           |                          |  |
|----------------------------|---------------|-------------------------|--------------------|-----------|--------------------------|--|
| Function                   |               | Rear combination lamp   |                    |           |                          |  |
|                            |               | Rear licence plate lamp | Rear position lamp | Stop lamp | Rear direction indicator |  |
| Color                      |               | White                   | Red                | Red       | Amber                    |  |
| Rated                      | Voltage       | 12V                     | 12V                | 12V       | 12V                      |  |
|                            | Wattage       | 5                       | W                  | 21W       | 21W                      |  |
| Application Regulation ECE |               | R4.00                   | R7.02              | R7.02     | R6.01                    |  |
| Location of                | Filament lamp |                         | P21/5W             |           | P21W                     |  |
|                            | category      | Marked on housing       |                    |           |                          |  |
|                            | Trade mark    | OD JIAHUI               |                    |           |                          |  |
|                            |               | Marked on lens          |                    |           |                          |  |
|                            | Approval mark | Marked on lens          |                    |           |                          |  |

### 2. Construction and material

| Construction         | Material                       | Remarks                        |
|----------------------|--------------------------------|--------------------------------|
| Lens                 | AS                             |                                |
| Housing              | PP                             | painting on the inside surface |
| Electrical<br>Wiring | Copper covered with insulation |                                |