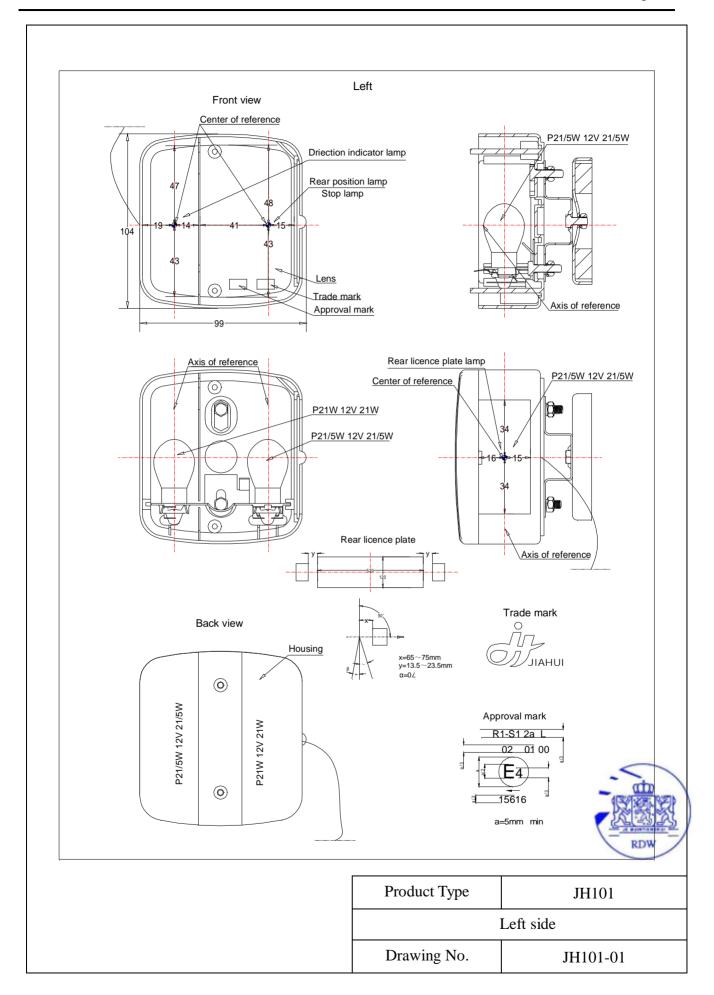

# 1. Specification data

| Туре                       |               | JH101                   |                    |           |                          |  |
|----------------------------|---------------|-------------------------|--------------------|-----------|--------------------------|--|
| Function                   |               | Rear combination lamp   |                    |           |                          |  |
|                            |               | Rear licence plate lamp | Rear position lamp | Stop lamp | Rear direction indicator |  |
| Color                      |               | White                   | Red                | Red       | Amber                    |  |
| Rated                      | Voltage       | 12V                     | 12V                | 12V       | 12V                      |  |
|                            | Wattage       | 5                       | W                  | 21W       | 21W                      |  |
| Application Regulation ECE |               | R4.00                   | R7.02              | R7.02     | R6.01                    |  |
| Location of                | Filament lamp |                         | P21/5W             |           | P21W                     |  |
|                            | category      | Marked on housing       |                    |           |                          |  |
|                            | Trade mark    | OD JIAHUI               |                    |           |                          |  |
|                            |               | Marked on lens          |                    |           |                          |  |
|                            | Approval mark | Marked on lens          |                    |           |                          |  |

### 2. Construction and material

| Construction         | Material                       | Remarks                        |
|----------------------|--------------------------------|--------------------------------|
| Lens                 | AS                             |                                |
| Housing              | PP                             | painting on the inside surface |
| Electrical<br>Wiring | Copper covered with insulation |                                |