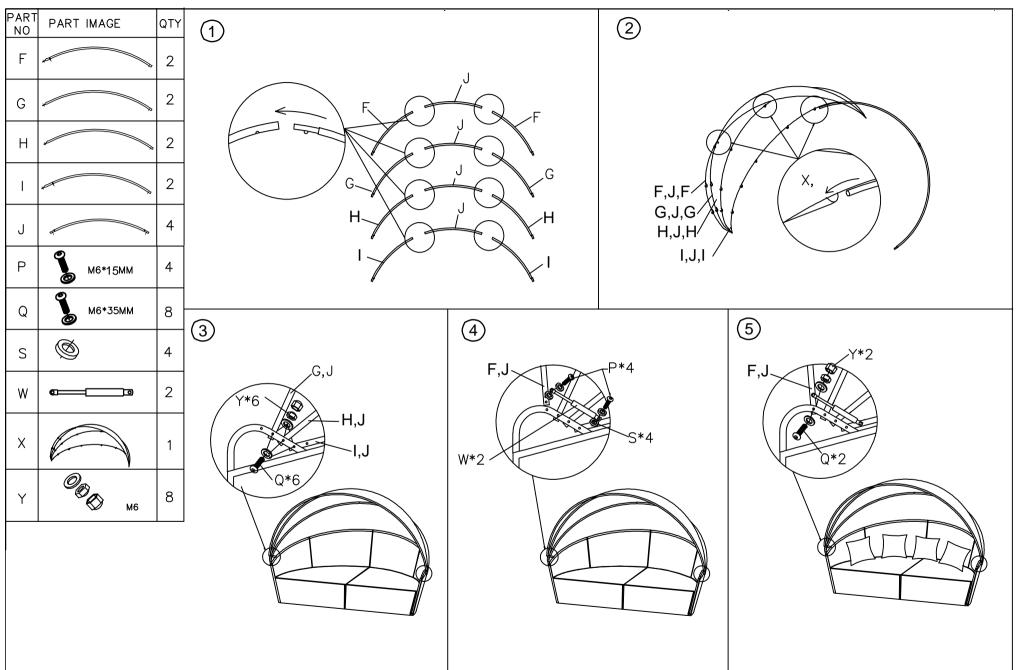

## **ASSEMBLY INSTRUCTIONS**

NOTE:DON'T TIGHTEN BOLTS UNTIL ALL PARTS ARE CONNECTED. 2 PEOPLE ARE REQUIRED WHEN ASSEMBLING

| NOTE DON'T HOTTEN BOETS ON THE ALE FARTS ARE CONNECTED. 2 FEOFEE ARE REQUIRED WHEN ASSEMBLING |             |     |            |         |      |        |                |
|-----------------------------------------------------------------------------------------------|-------------|-----|------------|---------|------|--------|----------------|
| PART<br>NO                                                                                    | PART IMAGE  | QTY | PART<br>NO |         | QTY  | 1      | 2              |
| A1                                                                                            |             | 1   | Р          | M6*15MM | 12   | -01    |                |
| A2                                                                                            |             | 1   | Q          | M6*35MM | 6    | B1 ( ) |                |
| B1                                                                                            |             | 1   | R          | M6*50MM | 5    |        | P*6 C1 C2      |
| B2                                                                                            |             | 1   | Т          |         | 1    | B2     |                |
| C1                                                                                            |             | 1   | U          | 2       | 1    | R*3    | *3 Q*4 R*2 O*2 |
| C2                                                                                            |             | 1   | 3          |         |      | 4      | V*6 5          |
| D                                                                                             |             | 1   | 3)         |         |      | P*4    | V*6 (5)        |
| D1                                                                                            |             | 1   |            | C1      | D D1 |        |                |
| Е                                                                                             |             | 1   | C2         |         |      | D1 E   |                |
| N                                                                                             | 00          | 3   |            |         | 1    |        |                |
| 0                                                                                             | <b>О</b> м6 | 5   |            | Q       | *2   | P*2    |                |
|                                                                                               |             |     |            |         |      |        |                |

## **ASSEMBLY INSTRUCTIONS**

NOTE:DON'T TIGHTEN BOLTS UNTIL ALL PARTS ARE CONNECTED. 2 PEOPLE ARE REQUIRED WHEN ASSEMBLING