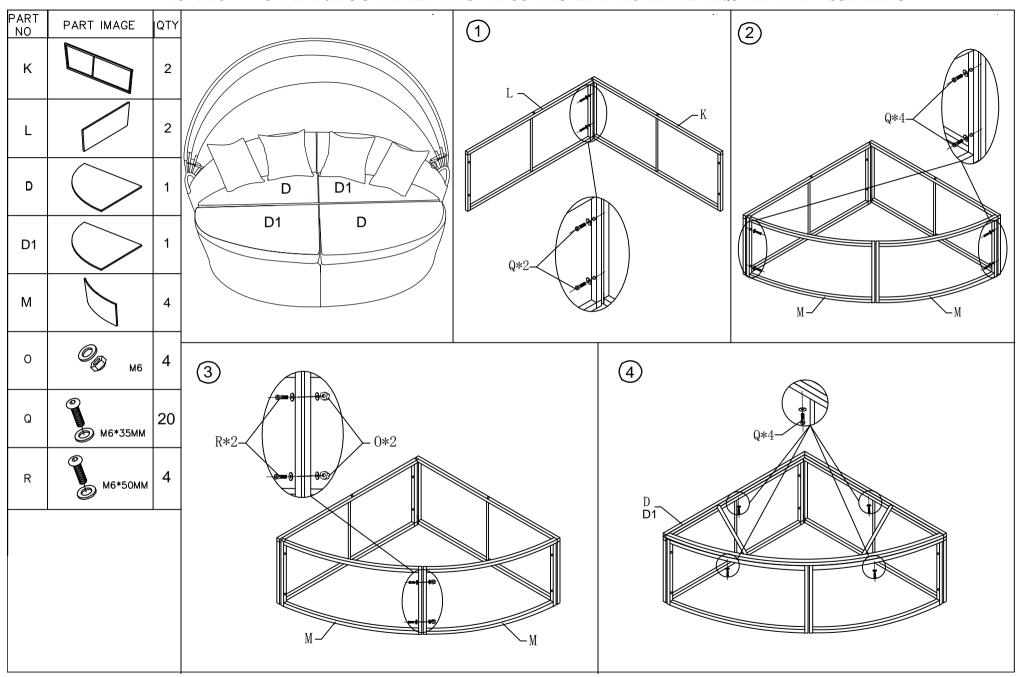

## **ASSEMBLY INSTRUCTIONS**

NOTE:DON'T TIGHTEN BOLTS UNTIL ALL PARTS ARE CONNECTED. 2 PEOPLE ARE REQUIRED WHEN ASSEMBLING

| NOTE DON'T HOTTEN BOETS ON THE ALE FARTS ARE CONNECTED. 2 FEOFEE ARE REQUIRED WHEN ASSEMBLING |             |     |            |         |      |        |                |
|-----------------------------------------------------------------------------------------------|-------------|-----|------------|---------|------|--------|----------------|
| PART<br>NO                                                                                    | PART IMAGE  | QTY | PART<br>NO |         | QTY  | 1      | 2              |
| A1                                                                                            |             | 1   | Р          | M6*15MM | 12   | -01    |                |
| A2                                                                                            |             | 1   | Q          | M6*35MM | 6    | B1 ( ) |                |
| B1                                                                                            |             | 1   | R          | M6*50MM | 5    |        | P*6 C1 C2      |
| B2                                                                                            |             | 1   | Т          |         | 1    | B2     |                |
| C1                                                                                            |             | 1   | U          | 2       | 1    | R*3    | *3 Q*4 R*2 O*2 |
| C2                                                                                            |             | 1   | 3          |         |      | 4      | V*6 5          |
| D                                                                                             |             | 1   | 3)         |         |      | P*4    | V*6 (5)        |
| D1                                                                                            |             | 1   |            | C1      | D D1 |        |                |
| Е                                                                                             |             | 1   | C2         |         |      | D1 E   |                |
| N                                                                                             | 00          | 3   |            |         | 1    |        |                |
| 0                                                                                             | <b>О</b> м6 | 5   |            | Q       | *2   | P*2    |                |
|                                                                                               |             |     |            |         |      |        |                |

## **ASSEMBLY INSTRUCTIONS**

NOTE:DON'T TIGHTEN BOLTS UNTIL ALL PARTS ARE CONNECTED. 2 PEOPLE ARE REQUIRED WHEN ASSEMBLING